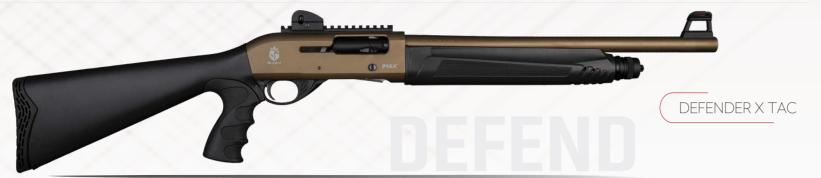

## IMAX DEFENDER FDE

| GUAGE | BARREL LENGTH                                          | OVERALL LENGTH                      | CHOKE                 | RECEIVER |
|-------|--------------------------------------------------------|-------------------------------------|-----------------------|----------|
| 12    | 47 cm / 18.50 inch - 51 cm / 20 inch - 61 cm / 24 inch | 103 cm / 40.4 inch ( 51 cm Barrel ) | Fixed Or Mobile Choke | Aluminum |

| LENGHT OF PULL      | CHAMBER        | AVERAGE WEIGHT | STOCK   |
|---------------------|----------------|----------------|---------|
| 36.5 cm / 14.3 inch | 76 mm / 3 inch | 2.8 kg         | Poylmer |