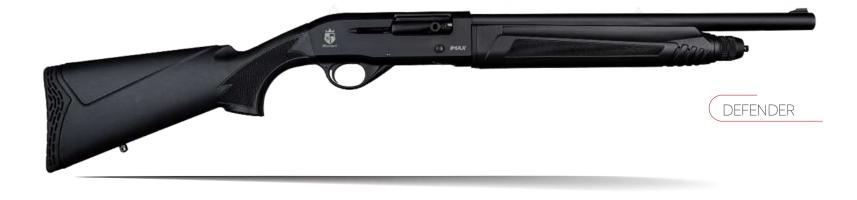

| GUAGE               | BARREL LENGTH                             |              | OVERALL LENGTH                      | CHOKE                 | RECEIVER |
|---------------------|-------------------------------------------|--------------|-------------------------------------|-----------------------|----------|
| 12                  | 47 cm / 18.50 inch - 51 cm / 20 inch - 61 | cm / 24 inch | 103 cm / 40.4 inch ( 51 cm Barrel ) | Fixed Or Mobile Choke | Aluminum |
| LENGHT OF PULL      | CHAMBER                                   |              | AVERAGE WEIGHT                      | ST                    | оск      |
| 36.5 cm / 14.3 inch | 76 mm / 3 inch                            |              | 2.8 kg                              | Poyl                  | mer      |