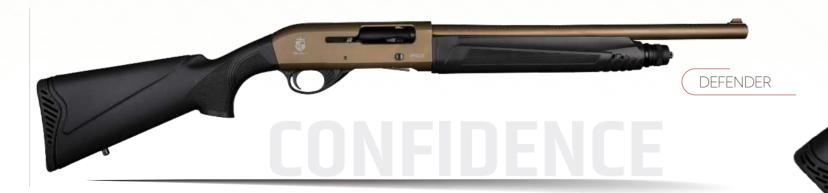

## Suvari Arms

IMAX DEFENDER SERIES BROCHURE

SNAT)

2021

Shoot with more speed, accuracy, and confidence: shoot with a Suvari IMAX Tactical autoloading shotgun. This tough yet smooth-cycling Defender is the perfect choice for defending your domain from the unexpected.

## IMAX DEFENDER FDE

| GUAGE | BARREL LENGTH                                          | OVERALL LENGTH                      | CHOKE                 | RECEIVER |
|-------|--------------------------------------------------------|-------------------------------------|-----------------------|----------|
| 12    | 47 cm / 18.50 inch - 51 cm / 20 inch - 61 cm / 24 inch | 103 cm / 40.4 inch ( 51 cm Barrel ) | Fixed Or Mobile Choke | Aluminum |