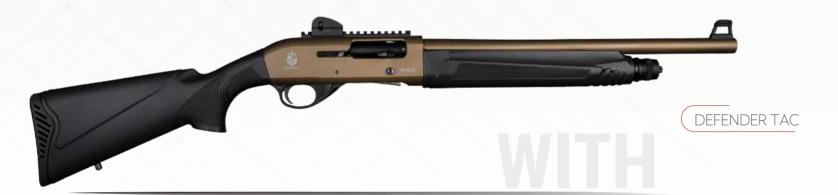

## Suvari Arms

IMAX DEFENDER SERIES BROCHURE

SNAT)

2021

Shoot with more speed, accuracy, and confidence: shoot with a Suvari IMAX Tactical autoloading shotgun. This tough yet smooth-cycling Defender is the perfect choice for defending your domain from the unexpected.

## IMAX DEFENDER FDE

| GUAGE | BARREL LENGTH                                          | OVERALL LENGTH                      | CHOKE                 | RECEIVER |
|-------|--------------------------------------------------------|-------------------------------------|-----------------------|----------|
| 12    | 47 cm / 18.50 inch - 51 cm / 20 inch - 61 cm / 24 inch | 103 cm / 40.4 inch ( 51 cm Barrel ) | Fixed Or Mobile Choke | Aluminum |