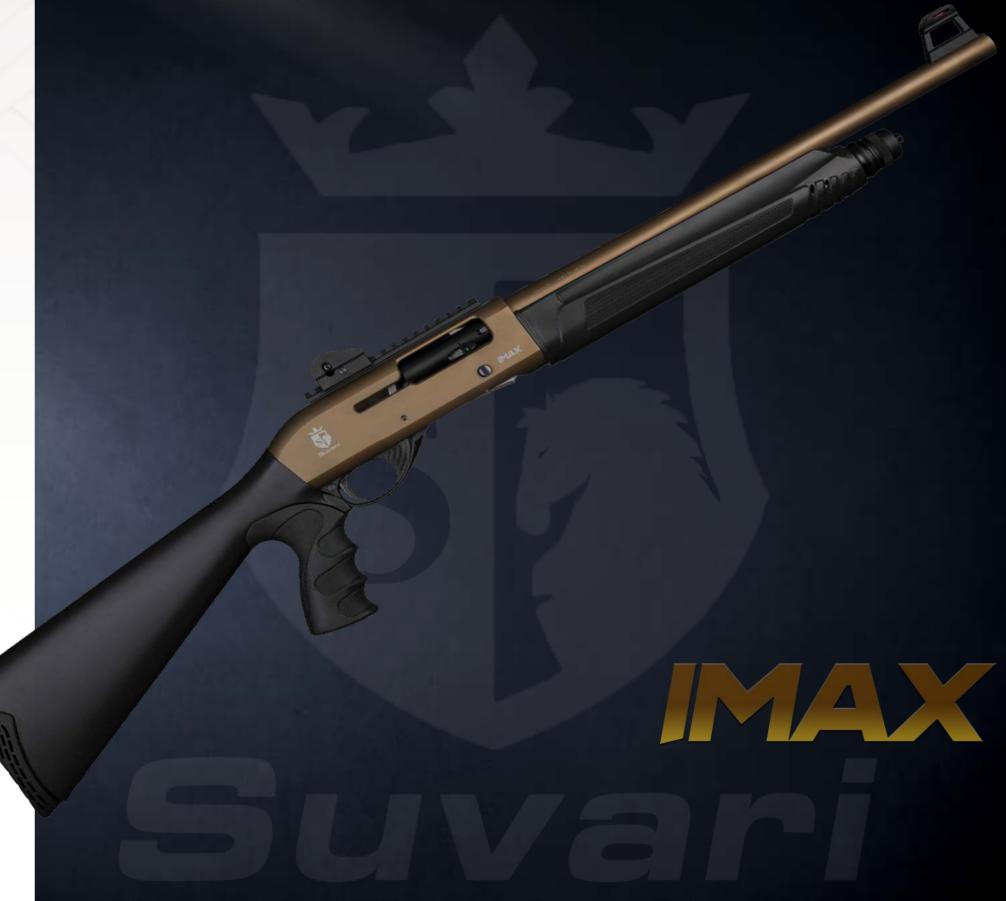

## Suvari Arms

IMAX DEFENDER SERIES BROCHURE

SNAT)

2021

Shoot with more speed, accuracy, and confidence: shoot with a Suvari IMAX Tactical autoloading shotgun. This tough yet smooth-cycling Defender is the perfect choice for defending your domain from the unexpected.

## IMAX DEFENDER FDE

| GUAGE | BARREL LENGTH                                          | OVERALL LENGTH                      | CHOKE                 | RECEIVER |
|-------|--------------------------------------------------------|-------------------------------------|-----------------------|----------|
| 12    | 47 cm / 18.50 inch - 51 cm / 20 inch - 61 cm / 24 inch | 103 cm / 40.4 inch ( 51 cm Barrel ) | Fixed Or Mobile Choke | Aluminum |