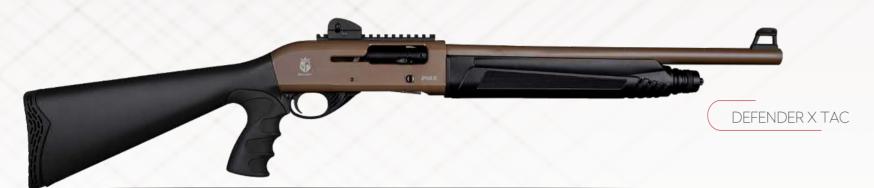

## Suvari Arms

IMAX DEFENDER SERIES BROCHURE

SNAT)

2021

Shoot with more speed, accuracy, and confidence: shoot with a Suvari IMAX Tactical autoloading shotgun. This tough yet smooth-cycling Defender is the perfect choice for defending your domain from the unexpected.

## IMAX DEFENDER FDE

| GUAGE | BARREL LENGTH                                          | OVERALL LENGTH                      | CHOKE                 | RECEIVER |
|-------|--------------------------------------------------------|-------------------------------------|-----------------------|----------|
| 12    | 47 cm / 18.50 inch - 51 cm / 20 inch - 61 cm / 24 inch | 103 cm / 40.4 inch ( 51 cm Barrel ) | Fixed Or Mobile Choke | Aluminum |