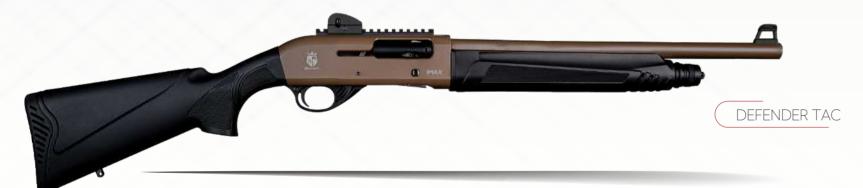

## IMAX DEFENDER FDE

| GUAGE | BARREL LENGTH                                          | OVERALL LENGTH                      | CHOKE                 | RECEIVER |
|-------|--------------------------------------------------------|-------------------------------------|-----------------------|----------|
| 12    | 47 cm / 18.50 inch - 51 cm / 20 inch - 61 cm / 24 inch | 103 cm / 40.4 inch ( 51 cm Barrel ) | Fixed Or Mobile Choke | Aluminum |