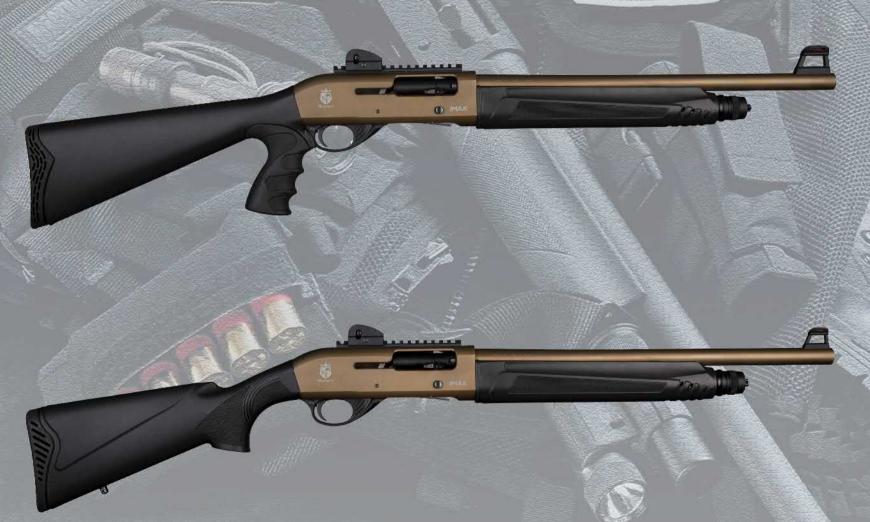

## IMAX DEFENDER FDE

| GUAGE | BARREL LENGTH                                          | OVERALL LENGTH                      | CHOKE                 | RECEIVER |
|-------|--------------------------------------------------------|-------------------------------------|-----------------------|----------|
| 12    | 47 cm / 18.50 inch - 51 cm / 20 inch - 61 cm / 24 inch | 103 cm / 40.4 inch ( 51 cm Barrel ) | Fixed Or Mobile Choke | Aluminum |

| LENGHT OF PULL      | CHAMBER        | AVERAGE WEIGHT | STOCK   |
|---------------------|----------------|----------------|---------|
| 36.5 cm / 14.3 inch | 76 mm / 3 inch | 2.8 kg         | Poylmer |