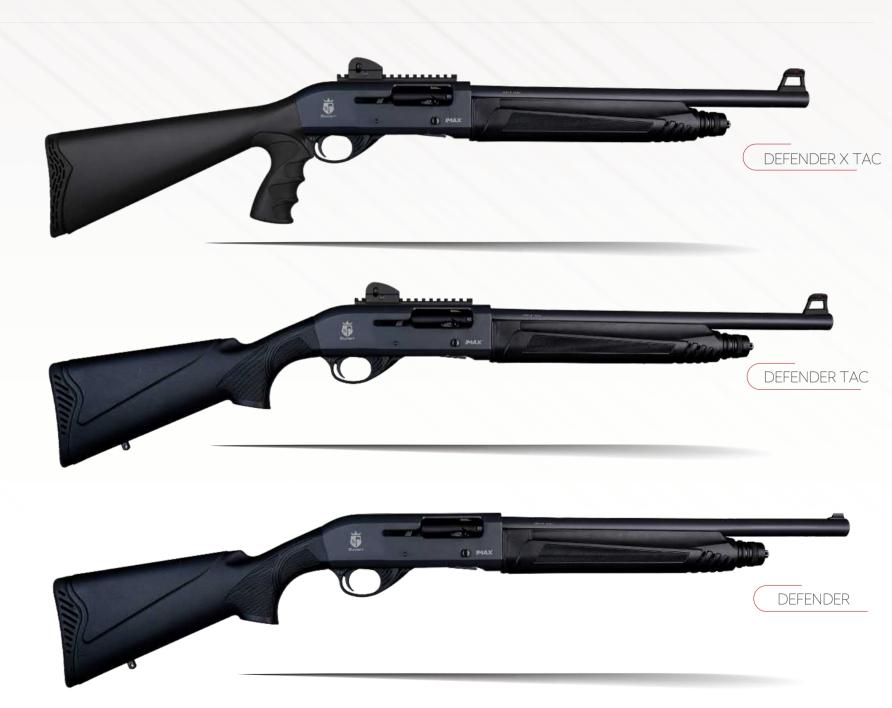

## Suvari Arms

IMAX DEFENDER SERIES BROCHURE

SNAT)

2021

Shoot with more speed, accuracy, and confidence: shoot with a Suvari IMAX Tactical autoloading shotgun. This tough yet smooth-cycling Defender is the perfect choice for defending your domain from the unexpected.

| GUAGE               | BARREL LENGTH                             |              | OVERALL LENGTH                      | CHOKE                 | RECEIVER |
|---------------------|-------------------------------------------|--------------|-------------------------------------|-----------------------|----------|
| 12                  | 47 cm / 18.50 inch - 51 cm / 20 inch - 61 | cm / 24 inch | 103 cm / 40.4 inch ( 51 cm Barrel ) | Fixed Or Mobile Choke | Aluminum |
| LENGHT OF PULL      | CHAMBER                                   |              | AVERAGE WEIGHT                      | ST                    | оск      |
| 36.5 cm / 14.3 inch | 76 mm / 3 inch                            |              | 2.8 kg                              | Poyl                  | mer      |

| GUAGE               | BARREL LENGTH                                          |  | OVERALL LENGTH                      | CHOKE                 | RECEIVER |
|---------------------|--------------------------------------------------------|--|-------------------------------------|-----------------------|----------|
| 12                  | 47 cm / 18.50 inch - 51 cm / 20 inch - 61 cm / 24 inch |  | 103 cm / 40.4 inch ( 51 cm Barrel ) | Fixed Or Mobile Choke | Aluminum |
| LENGHT OF PULL      | CHAMBER                                                |  | AVERAGE WEIGHT                      | ST                    | оск      |
| 36.5 cm / 14.3 inch | 76 mm / 3 inch                                         |  | 2.8 kg                              | Poy                   | ylmer    |